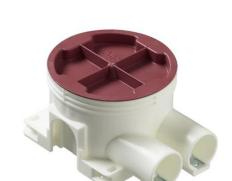

## **Product Card**

Mounting box, branched 2-way

| Connectable: Your Equipped with: No Diameter: 7: Length: 7: | Yes None 71 mm 71 mm 71 mm      |
|-------------------------------------------------------------|---------------------------------|
| Equipped with:  Diameter:  Length:  72                      | None<br>71 mm<br>71 mm<br>71 mm |
| Diameter: 7: Length: 7:                                     | 71 mm<br>71 mm<br>71 mm         |
| Length: 7:                                                  | 71 mm<br>71 mm                  |
|                                                             | 71 mm                           |
| Width: 73                                                   |                                 |
|                                                             | 71 mm                           |
| Depth: 73                                                   |                                 |
| Inner depth: 4                                              | 45 mm                           |
| For number of electric fittings: 1                          | ı                               |
| Mounting switching equipment:                               | Screwing                        |
| With screws:                                                | Yes                             |
| Housing feed-through by break-out opening:                  | Yes                             |
| Housing feed-through by seal membrane: N                    | No                              |
| Housing feed-through by nozzle:                             | Yes                             |
| Housing feed-through by step membrane:                      | No                              |
| For tube diameter: 20                                       | 20/25 mm                        |
| Pipe locking:                                               | Yes                             |
| Pipe locking optional:                                      | No                              |
| Inlet from the rear:                                        | Yes                             |
| Number of inlets: 2                                         | 2                               |
| Number of included spouts: 2                                | 2                               |
| Material: P                                                 | Plastic                         |
| Halogen free:                                               | Yes                             |
| Surface protection: U                                       | Untreated                       |
| Colour: W                                                   | White                           |
| Degree of protection (IP):                                  | P44                             |
| Transparent cover:                                          | No                              |
| Cover attachment: Si                                        | Snapped on                      |
| Sealable: N                                                 | No                              |
| With screening:                                             | No                              |
| Air tight:                                                  | No                              |
| Clamp position fixed:                                       | No                              |
| Luminaire hook mounting:                                    | No                              |