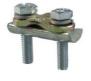

## Terminal

For the earthing strap PP36

Type: AM3

Product ID: 2TKA110003G1

GTIN: 6410050260967

The earthing conductors, max. 35 mm<sup>2</sup> Cu, are connected to the various pipework using an earthing strap PP36 with a strap clamp AM2 and terminal AM3. In case a 50 mm<sup>2</sup> or 70 mm<sup>2</sup> Cu-conductor is connected to the earthing block, both ends of the earthing strap must be pressed together with the terminal to get sufficient conductivity. The terminal and the strap clamp are of zinc-plated and yellow passivated steel. The 6 mm screws are tightened with a 10 mm wrench. The earthing strap is made of tinned annealed copper 1,5 mm thick.