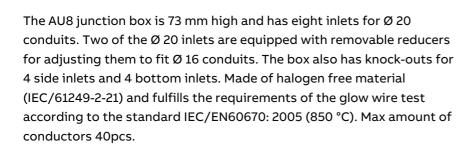

# **Junction box**

Junction box, 73 mm

**Type:** AU8.73

**Product ID: 2TKA003967G1** 

GTIN: 6438199000435

### **Product Card**

Junction box, 73 mm

| Diameter: 94 mm  Length: 135 mm  Width: 135 mm  Depth: 135 mm  Inner depth: 69 mm  For number of electric fittings: 1  Mounting switching equipment: Screwing With screws: No Housing feed-through by break-out opening: Yes Housing feed-through by seal membrane: No Housing feed-through by seal membrane: No Housing feed-through by step membrane: No For tube diameter: 20/25 mm  Pipe locking: Yes Number of inlets: 8 Number of inlets: 8 Number of inlets: 8 Number of inlets: 8 Surface protection: Untreated Colour: White Degree of protection (IP): IP3X Transparent cover: No Cover attachment: Snapped on With screening: No With screening: No With screening: No                                                                                                                                                                                                                                        | Equipped with:                             | None       |
|--------------------------------------------------------------------------------------------------------------------------------------------------------------------------------------------------------------------------------------------------------------------------------------------------------------------------------------------------------------------------------------------------------------------------------------------------------------------------------------------------------------------------------------------------------------------------------------------------------------------------------------------------------------------------------------------------------------------------------------------------------------------------------------------------------------------------------------------------------------------------------------------------------------------------|--------------------------------------------|------------|
| Width:     135 mm       Depth:     135 mm       Inner depth:     69 mm       For number of electric fittings:     1       Mounting switching equipment:     Screwing       With screws:     No       Housing feed-through by break-out opening:     Yes       Housing feed-through by seal membrane:     No       Housing feed-through by nozzle:     Yes       Housing feed-through by step membrane:     No       For tube diameter:     20/25 mm       Pipe locking:     Yes       Pipe locking optional:     No       Inlet from the rear:     Yes       Number of inlets:     8       Number of included spouts:     8       Material:     Plastic       Halogen free:     Yes       Surface protection:     Untreated       Colour:     White       Degree of protection (IP):     IP3X       Transparent cover:     No       Cover attachment:     Snapped on       Sealable:     No       With screening:     No | Diameter:                                  | 94 mm      |
| Depth:     135 mm       Inner depth:     69 mm       For number of electric fittings:     1       Mounting switching equipment:     Screwing       With screws:     No       Housing feed-through by break-out opening:     Yes       Housing feed-through by seal membrane:     No       Housing feed-through by step membrane:     No       For tube diameter:     20/25 mm       Pipe locking:     Yes       Pipe locking optional:     No       Inlet from the rear:     Yes       Number of inlets:     8       Number of included spouts:     8       Material:     Plastic       Halogen free:     Yes       Surface protection:     Untreated       Colour:     White       Degree of protection (IP):     IP3X       Transparent cover:     No       Cover attachment:     Snapped on       Sealable:     No       With screening:     No                                                                       | Length:                                    | 135 mm     |
| Inner depth: 69 mm  For number of electric fittings: 1  Mounting switching equipment: Screwing  With screws: No  Housing feed-through by break-out opening: Yes  Housing feed-through by seal membrane: No  Housing feed-through by nozzle: Yes  Housing feed-through by step membrane: No  For tube diameter: 20/25 mm  Pipe locking: Yes  Pipe locking optional: No  Inlet from the rear: Yes  Number of inlets: 8  Number of included spouts: 8  Material: Plastic  Halogen free: Yes  Surface protection: Untreated  Colour: White  Degree of protection (IP): IP3X  Transparent cover: No  Cover attachment: Snapped on  Sealable: No  With screening: No                                                                                                                                                                                                                                                           | Width:                                     | 135 mm     |
| For number of electric fittings:  Mounting switching equipment:  With screws:  No  Housing feed-through by break-out opening:  Housing feed-through by seal membrane:  Housing feed-through by nozzle:  Yes  Housing feed-through by step membrane:  No  For tube diameter:  20/25 mm  Pipe locking:  Yes  Pipe locking optional:  No  Inlet from the rear:  Yes  Number of included spouts:  Material:  Halogen free:  Surface protection:  Colour:  Degree of protection (IP):  Transparent cover:  No  With screening:  No  With screening:  No  No  With screening:  No  No  No  No  No  No  No  No  No  N                                                                                                                                                                                                                                                                                                           | Depth:                                     | 135 mm     |
| Mounting switching equipment:  With screws:  No  Housing feed-through by break-out opening:  Yes  Housing feed-through by seal membrane:  No  Housing feed-through by nozzle:  Yes  Housing feed-through by step membrane:  No  For tube diameter:  20/25 mm  Pipe locking:  Yes  Pipe locking optional:  No  Inlet from the rear:  Yes  Number of inlets:  8  Number of included spouts:  8  Material:  Plastic  Halogen free:  Yes  Surface protection:  Untreated  Colour:  White  Degree of protection (IP):  IP3X  Transparent cover:  No  Sealable:  No  With screening:  No  With screening:                                                                                                                                                                                                                                                                                                                      | Inner depth:                               | 69 mm      |
| With screws:  Housing feed-through by break-out opening: Housing feed-through by seal membrane: No Housing feed-through by nozzle: Yes Housing feed-through by step membrane: No For tube diameter: 20/25 mm  Pipe locking: Yes Pipe locking optional: No Inlet from the rear: Yes Number of inlets: 8 Number of included spouts: 8 Material: Plastic Halogen free: Yes Surface protection: Untreated Colour: White Degree of protection (IP): IP3X Transparent cover: No Cover attachment: Sealable: No With screening: No With screening: No                                                                                                                                                                                                                                                                                                                                                                           | For number of electric fittings:           | 1          |
| Housing feed-through by break-out opening: Housing feed-through by seal membrane: No Housing feed-through by nozzle: Yes Housing feed-through by step membrane: No For tube diameter: 20/25 mm Pipe locking: Yes Pipe locking optional: No Inlet from the rear: Yes Number of inlets: 8 Number of included spouts: 8 Material: Plastic Halogen free: Yes Surface protection: Untreated Colour: White Degree of protection (IP): IP3X Transparent cover: No Cover attachment: Sealable: No With screening: No With screening:                                                                                                                                                                                                                                                                                                                                                                                             | Mounting switching equipment:              | Screwing   |
| Housing feed-through by seal membrane: Housing feed-through by nozzle: Yes Housing feed-through by step membrane: No For tube diameter: 20/25 mm  Pipe locking: Yes  Pipe locking optional: No Inlet from the rear: Yes  Number of included spouts: 8 Number of included spouts: 8 Material: Plastic Halogen free: Yes  Surface protection: Untreated  Colour: White  Degree of protection (IP): IP3X  Transparent cover: No  Cover attachment: Sealable: No With screening: No                                                                                                                                                                                                                                                                                                                                                                                                                                          | With screws:                               | No         |
| Housing feed-through by nozzle:  Housing feed-through by step membrane:  For tube diameter:  20/25 mm  Pipe locking:  Yes  Pipe locking optional:  Inlet from the rear:  Yes  Number of included spouts:  Material:  Halogen free:  Surface protection:  Colour:  Degree of protection (IP):  Transparent cover:  No  With screening:  Yes  Yes  No  No  No  No  No  No  No  No  No  N                                                                                                                                                                                                                                                                                                                                                                                                                                                                                                                                   | Housing feed-through by break-out opening: | Yes        |
| Housing feed-through by step membrane:  For tube diameter:  20/25 mm  Pipe locking:  Yes  Pipe locking optional:  No  Inlet from the rear:  Yes  Number of inelts:  8  Number of included spouts:  8  Material:  Plastic  Halogen free:  Yes  Surface protection:  Untreated  Colour:  White  Degree of protection (IP):  IP3X  Transparent cover:  No  Cover attachment:  Sealable:  With screening:  No                                                                                                                                                                                                                                                                                                                                                                                                                                                                                                                | Housing feed-through by seal membrane:     | No         |
| For tube diameter:  Pipe locking:  Yes  Pipe locking optional:  Inlet from the rear:  Yes  Number of inlets:  Number of included spouts:  Material:  Halogen free:  Yes  Surface protection:  Colour:  Degree of protection (IP):  Transparent cover:  No  Cover attachment:  Sealable:  With screening:  No                                                                                                                                                                                                                                                                                                                                                                                                                                                                                                                                                                                                             | Housing feed-through by nozzle:            | Yes        |
| Pipe locking:YesPipe locking optional:NoInlet from the rear:YesNumber of inlets:8Number of included spouts:8Material:PlasticHalogen free:YesSurface protection:UntreatedColour:WhiteDegree of protection (IP):IP3XTransparent cover:NoCover attachment:Snapped onSealable:NoWith screening:No                                                                                                                                                                                                                                                                                                                                                                                                                                                                                                                                                                                                                            | Housing feed-through by step membrane:     | No         |
| Pipe locking optional:  Inlet from the rear:  Number of inlets:  Number of included spouts:  Material:  Halogen free:  Surface protection:  Colour:  White  Degree of protection (IP):  Transparent cover:  No  Cover attachment:  Sealable:  No  With screening:  No                                                                                                                                                                                                                                                                                                                                                                                                                                                                                                                                                                                                                                                    | For tube diameter:                         | 20/25 mm   |
| Inlet from the rear:  Number of inlets:  Number of included spouts:  Material:  Halogen free:  Yes  Surface protection:  Untreated  Colour:  White  Degree of protection (IP):  Transparent cover:  No  Cover attachment:  Sealable:  No  With screening:  No                                                                                                                                                                                                                                                                                                                                                                                                                                                                                                                                                                                                                                                            | Pipe locking:                              | Yes        |
| Number of inlets:8Number of included spouts:8Material:PlasticHalogen free:YesSurface protection:UntreatedColour:WhiteDegree of protection (IP):IP3XTransparent cover:NoCover attachment:Snapped onSealable:NoWith screening:No                                                                                                                                                                                                                                                                                                                                                                                                                                                                                                                                                                                                                                                                                           | Pipe locking optional:                     | No         |
| Number of included spouts:8Material:PlasticHalogen free:YesSurface protection:UntreatedColour:WhiteDegree of protection (IP):IP3XTransparent cover:NoCover attachment:Snapped onSealable:NoWith screening:No                                                                                                                                                                                                                                                                                                                                                                                                                                                                                                                                                                                                                                                                                                             | Inlet from the rear:                       | Yes        |
| Material:PlasticHalogen free:YesSurface protection:UntreatedColour:WhiteDegree of protection (IP):IP3XTransparent cover:NoCover attachment:Snapped onSealable:NoWith screening:No                                                                                                                                                                                                                                                                                                                                                                                                                                                                                                                                                                                                                                                                                                                                        | Number of inlets:                          | 8          |
| Halogen free:  Surface protection:  Colour:  Degree of protection (IP):  Transparent cover:  No  Cover attachment:  Sealable:  No  With screening:  Yes  Untreated  Untreated  No  Space of Protection (IP):  IP3X  Transparent cover:  No  No  No  No  No  No  No  No  No  N                                                                                                                                                                                                                                                                                                                                                                                                                                                                                                                                                                                                                                            | Number of included spouts:                 | 8          |
| Surface protection:UntreatedColour:WhiteDegree of protection (IP):IP3XTransparent cover:NoCover attachment:Snapped onSealable:NoWith screening:No                                                                                                                                                                                                                                                                                                                                                                                                                                                                                                                                                                                                                                                                                                                                                                        | Material:                                  | Plastic    |
| Colour:WhiteDegree of protection (IP):IP3XTransparent cover:NoCover attachment:Snapped onSealable:NoWith screening:No                                                                                                                                                                                                                                                                                                                                                                                                                                                                                                                                                                                                                                                                                                                                                                                                    | Halogen free:                              | Yes        |
| Degree of protection (IP):  Transparent cover:  No  Cover attachment:  Sealable:  No  With screening:  No                                                                                                                                                                                                                                                                                                                                                                                                                                                                                                                                                                                                                                                                                                                                                                                                                | Surface protection:                        | Untreated  |
| Transparent cover:  Cover attachment:  Snapped on  Sealable:  No  With screening:  No                                                                                                                                                                                                                                                                                                                                                                                                                                                                                                                                                                                                                                                                                                                                                                                                                                    | Colour:                                    | White      |
| Cover attachment:Snapped onSealable:NoWith screening:No                                                                                                                                                                                                                                                                                                                                                                                                                                                                                                                                                                                                                                                                                                                                                                                                                                                                  | Degree of protection (IP):                 | IP3X       |
| Sealable: No With screening: No                                                                                                                                                                                                                                                                                                                                                                                                                                                                                                                                                                                                                                                                                                                                                                                                                                                                                          | Transparent cover:                         | No         |
| With screening: No                                                                                                                                                                                                                                                                                                                                                                                                                                                                                                                                                                                                                                                                                                                                                                                                                                                                                                       | Cover attachment:                          | Snapped on |
|                                                                                                                                                                                                                                                                                                                                                                                                                                                                                                                                                                                                                                                                                                                                                                                                                                                                                                                          | Sealable:                                  | No         |
| Air tight: No                                                                                                                                                                                                                                                                                                                                                                                                                                                                                                                                                                                                                                                                                                                                                                                                                                                                                                            | With screening:                            | No         |
|                                                                                                                                                                                                                                                                                                                                                                                                                                                                                                                                                                                                                                                                                                                                                                                                                                                                                                                          | Air tight:                                 | No         |
| Clamp position fixed: No                                                                                                                                                                                                                                                                                                                                                                                                                                                                                                                                                                                                                                                                                                                                                                                                                                                                                                 | Clamp position fixed:                      | No         |
| Luminaire hook mounting: No                                                                                                                                                                                                                                                                                                                                                                                                                                                                                                                                                                                                                                                                                                                                                                                                                                                                                              | Luminaire hook mounting:                   | No         |
| Special application: None                                                                                                                                                                                                                                                                                                                                                                                                                                                                                                                                                                                                                                                                                                                                                                                                                                                                                                | Special application:                       | None       |