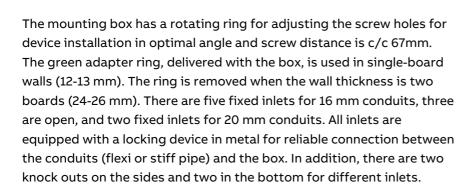

# **Mounting box**

for 12-13/24-26 mm board

Type: AU67

Product ID: 2TKA001746G1

GTIN: 6418677332340

Manufactured from halogen free material (IEC/61249-2-21), the box complies with the IEC/EN60670:2005 glow wire test (850 °C).

#### **ETIM Data**

| ETIM Version:                              | ETIM-9.0                             |
|--------------------------------------------|--------------------------------------|
| ETIM Class:                                | EC002601                             |
| Mounting method:                           | Flush mounted (plaster)              |
| Shape:                                     | Round                                |
| Construction type:                         | Device connection box (round/square) |
| Model:                                     | Single                               |
| Provided with revolving ring:              | Yes                                  |
| Connectable:                               | Yes                                  |
| Equipped with:                             | None                                 |
| Diameter:                                  | 90 mm                                |
| Length:                                    | 90 mm                                |
| Width:                                     | 130 mm                               |
| Depth:                                     | 90 mm                                |
| Inner depth:                               | 53 mm                                |
| For number of electric fittings:           | 1                                    |
| Mounting switching equipment:              | Screwing                             |
| With screws:                               | Yes                                  |
| Housing feed-through by break-out opening: | Yes                                  |
| Housing feed-through by seal membrane:     | No                                   |
| Housing feed-through by nozzle:            | Yes                                  |
| Housing feed-through by step membrane:     | No                                   |
| For tube diameter:                         | 16/20 mm                             |
| Pipe locking:                              | Yes                                  |
| Pipe locking optional:                     | No                                   |
| Inlet from the rear:                       | Yes                                  |
|                                            |                                      |