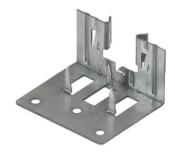

# **Truss fixture**

Truss fixture 24 mm, e.g. for double plaster board

**Type:** AS26.24

Product ID: 2TKA001713G1

GTIN: 6418677335914

Truss fixture AS26.24 is used with the boxes AU60 and AU 60.1 in double board walls. The truss fixture includes nailing plate, which can also be attached using screws.