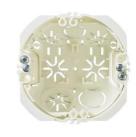

# **Mounting box**

Mounting box for hollow walls, hole Ø74 mm

Type: AUS74.2

**Product ID: 2TKA00003482** 

GTIN: 6438199005041

The protection rating of the box is IP3X. Made from halogen-free material (IEC/61249-2-21) and fulfills the requirements of the glow wire test

### **Product Card**

Mounting box for hollow walls, hole Ø74 mm