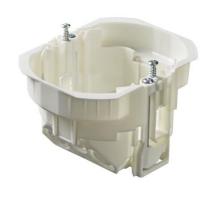

# Renovation 1,5 box

Mounting box for flat socket outlet

Type: AUS90

**Product ID: 2TKA00002897** 

GTIN: 6438199004563

## **Product Card**

Mounting box for flat socket outlet

| ETIM Class:                                | EC002601                             |
|--------------------------------------------|--------------------------------------|
| Mounting method:                           | Flush mounted (plaster)              |
| Shape:                                     | Round                                |
| Construction type:                         | Device connection box (round/square) |
| Model:                                     | One and a half                       |
| Provided with revolving ring:              | No                                   |
| Connectable:                               | Yes                                  |
| Equipped with:                             | None                                 |
| Length:                                    | 88 mm                                |
| Width:                                     | 73 mm                                |
| Depth:                                     | 88 mm                                |
| Inner depth:                               | 52 mm                                |
| For number of electric fittings:           | 1                                    |
| Mounting switching equipment:              | Screwing                             |
| With screws:                               | Yes                                  |
| Housing feed-through by break-out opening: | Yes                                  |
| Housing feed-through by seal membrane:     | No                                   |
| Housing feed-through by nozzle:            | No                                   |
| Housing feed-through by step membrane:     | No                                   |
| For tube diameter:                         | 16 mm                                |
| Suitable for cable diameter:               | 8 mm                                 |
| Pipe locking:                              | Yes                                  |
| Pipe locking optional:                     | No                                   |
| Inlet from the rear:                       | No                                   |
| Material:                                  | Plastic                              |
| Halogen free:                              | Yes                                  |
| Surface protection:                        | Untreated                            |
| Colour:                                    | White                                |
| Degree of protection (IP):                 | IP3X                                 |
| Transparent cover:                         | No                                   |
| Sealable:                                  | No                                   |
| With screening:                            | No                                   |
| Air tight:                                 | No                                   |
| Clamp position fixed:                      | No                                   |
|                                            |                                      |