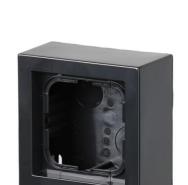

# **Surface mounting box**

Surface mounting box, Impressivo, 85mm, h=41mm, 1-gang, anthracite

**Type: 1721A-81** 

**Product ID: 2TKA00001617** 

GTIN: 6438199003382

### **Product Card**

| Number of units:           | 1                       |
|----------------------------|-------------------------|
| Mounting direction:        | Horizontal and vertical |
| Shape:                     | Rectangular             |
| Material:                  | Plastic                 |
| Material quality:          | Thermoplastic           |
| Halogen free:              | Yes                     |
| Surface protection:        | Untreated               |
| Surface finishing:         | Glossy                  |
| Colour:                    | Anthracite              |
| RAL-number (similar):      | 7021                    |
| Transparent:               | No                      |
| With cover frame:          | No                      |
| With duct entry:           | No                      |
| With cable entry:          | No                      |
| With screw gland entry:    | No                      |
| Shock resistant:           | No                      |
| Degree of protection (IP): | IP21                    |
| Width:                     | 41 mm                   |
| Height:                    | 85 mm                   |
| Depth:                     | 85 mm                   |