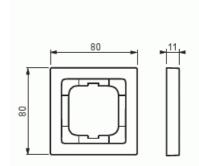

# **Cover frame**

Cover frame, 80mm, 1-gang, steel

**Type:** 1721-866K

Product ID: 2CKA001754A4317

GTIN: 4011395088319

Flush mounting cover frame for 1-gang accessories, such as switches. The surface is pure stainless steel and easy to keep clean. Cleaning with a mild, standard household detergent. Be careful when cleaning with a powerful dissolvent.

### Product Card

Cover frame, 80mm, 1-gang, steel

| Number of units horizontal:         | 1               |
|-------------------------------------|-----------------|
| Number of units vertical:           | 1               |
| With mounting grid:                 | No              |
| Flush-mounted installation:         | Yes             |
| Suitable for floor box:             | No              |
| Suitable for wall duct:             | Yes             |
| Suitable for built-in installation: | No              |
| Label space/information surface:    | No              |
| Material:                           | Metal           |
| Material quality:                   | Stainless steel |
| Halogen free:                       | Yes             |
| Anti-bacterial treatment:           | No              |
| Surface protection:                 | Untreated       |
| Surface finishing:                  | Matt            |
| Colour:                             | Stainless steel |
| Transparent:                        | No              |
| With hinged lid:                    | No              |
| Degree of protection (IP):          | IP20            |
| Impact strength:                    | ІКОЗ            |
| Type of fastening:                  | Clamp mounting  |
| Width:                              | 80 mm           |
| Height:                             | 80 mm           |
| Depth:                              | 11 mm           |
| Built-in width:                     | 63 mm           |
| Built-in height:                    | 63 mm           |
| Diameter bore hole (opening):       | 71 mm           |
|                                     |                 |