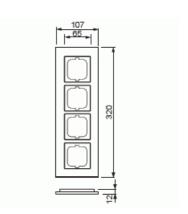

### **Product Card**

Cover frame, Carat, 4-gang, Steel

| Flush-mounted installation:         | Yes             |
|-------------------------------------|-----------------|
| Suitable for floor box:             | No              |
| Suitable for wall duct:             | Yes             |
| Suitable for built-in installation: | No              |
| Label space/information surface:    | No              |
| Material:                           | Metal           |
| Material quality:                   | Stainless steel |
| Halogen free:                       | Yes             |
| Anti-bacterial treatment:           | No              |
| Surface protection:                 | Brushed         |
| Surface finishing:                  | Matt            |
| Colour:                             | Stainless steel |
| Transparent:                        | No              |
| With hinged lid:                    | No              |
| Degree of protection (IP):          | IP20            |
| Impact strength:                    | IK03            |
| Type of fastening:                  | Clamp mounting  |
| Width:                              | 107 mm          |
| Height:                             | 320 mm          |
| Depth:                              | 11 mm           |
| Built-in width:                     | 63 mm           |
| Built-in height:                    | 63 mm           |
| Diameter bore hole (opening):       | 71 mm           |
|                                     |                 |