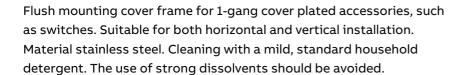

# **Cover frame**

Cover frame, Carat, 4-gang, Steel

**Type: 1724-860** 

Product ID: 2CKA001754A4257

**GTIN:** 4011395056851

### **Product Card**

Cover frame, Carat, 4-gang, Steel

| Flush-mounted installation:         | Yes             |
|-------------------------------------|-----------------|
| Suitable for floor box:             | No              |
| Suitable for wall duct:             | Yes             |
| Suitable for built-in installation: | No              |
| Label space/information surface:    | No              |
| Material:                           | Metal           |
| Material quality:                   | Stainless steel |
| Halogen free:                       | Yes             |
| Anti-bacterial treatment:           | No              |
| Surface protection:                 | Brushed         |
| Surface finishing:                  | Matt            |
| Colour:                             | Stainless steel |
| Transparent:                        | No              |
| With hinged lid:                    | No              |
| Degree of protection (IP):          | IP20            |
| Impact strength:                    | IK03            |
| Type of fastening:                  | Clamp mounting  |
| Width:                              | 107 mm          |
| Height:                             | 320 mm          |
| Depth:                              | 11 mm           |
| Built-in width:                     | 63 mm           |
| Built-in height:                    | 63 mm           |
| Diameter bore hole (opening):       | 71 mm           |
|                                     |                 |